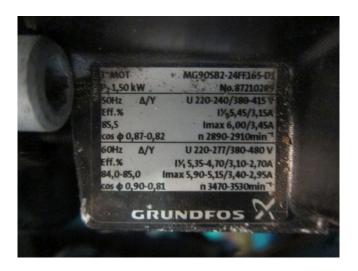

### **Specifications**

| Brand                  | Grundfos           |
|------------------------|--------------------|
| Туре                   | NB 32-125.1/121    |
| Volume flow Q max.     | 19,7               |
| (m³/h)                 |                    |
| Delivery height H max. | 15,7               |
| (m)                    |                    |
| Power max. (kW)        | 1,5                |
| Remarks                | 1,5 kW at 2910 RPM |
| Stock                  | 1                  |