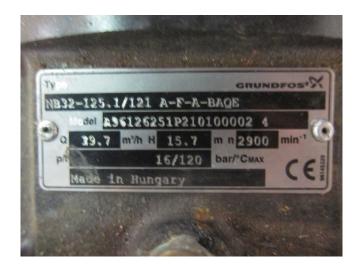

### **Specifications**

| Brand                  | Grundfos           |
|------------------------|--------------------|
| Туре                   | NB 32-125.1/121    |
| Volume flow Q max.     | 19,7               |
| (m³/h)                 |                    |
| Delivery height H max. | 15,7               |
| (m)                    |                    |
| Power max. (kW)        | 1,5                |
| Remarks                | 1,5 kW at 2910 RPM |
| Stock                  | 1                  |

#### **Used Grundfos NB 32-125.1/121**

Used Grundfos NB 32-125.1/121 waterpump. Non-self-priming, singlestage, centrifugal volute pump designed according to ISO 5199 with dimensions and rated performance according to EN 733 (10 bar). Flanges are PN 16 with dimensions according to EN 1092-2. The pump has an axial suction port, radial discharge port, horizontal shaft and a back pull-out design enabling removal of the motor, motor stool, cover and impeller without disturbing the pump housing or pipework. The unbalanced rubber bellows seal is according to DIN EN 12756. The pump is close-coupled to a fan-cooled asynchronous motor. The motor includes a frequency converter and PI controller in the motor terminal box. This enables continuously variable