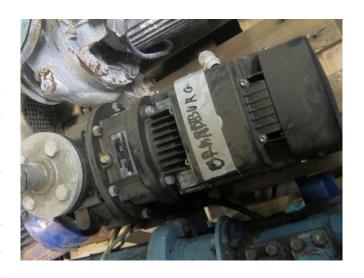

#### **Used Grundfos NB 32-125.1/121**

Used Grundfos NB 32-125.1/121 waterpump. Non-self-priming, singlestage, centrifugal volute pump designed according to ISO 5199 with dimensions and rated performance according to EN 733 (10 bar). Flanges are PN 16 with dimensions according to EN 1092-2. The pump has an axial suction port, radial discharge port, horizontal shaft and a back pull-out design enabling removal of the motor, motor stool, cover and impeller without disturbing the pump housing or pipework. The unbalanced rubber bellows seal is according to DIN EN 12756. The pump is close-coupled to a fan-cooled asynchronous motor. The motor includes a frequency converter and PI controller in the motor terminal box. This enables continuously variable